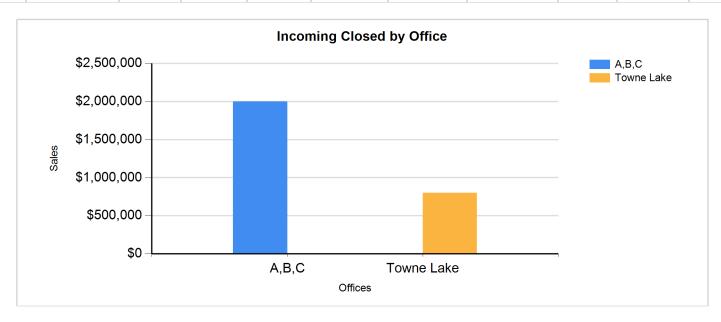

## **Days On Market**

List Date is between 5/1/2011 and 5/31/2012

Subtype = 'Incoming'
DOM = Number of days from List Date to Contract Date
Percent Diff = Sale Price / List Price

| Office              | Туре             | Status | List Date | Contract<br>Date | Close Date | List Price | Sale Price  |       | Client<br>LName | DOM     | Percent<br>Diff |
|---------------------|------------------|--------|-----------|------------------|------------|------------|-------------|-------|-----------------|---------|-----------------|
| <b>Grand Totals</b> | Total records: 4 |        |           |                  |            |            | \$2,800,000 |       |                 | Avg: 48 | 10.50%          |
| A,B,C               | Total records: 3 |        |           |                  |            |            | \$2,000,000 |       |                 | Avg:    | 14.00%          |
|                     | In-Buy           | Closed | 1/1/2012  |                  | 3/1/2011   | \$500,000  | \$600,000   | 10541 | West            |         | 17.00%          |
|                     | In-Buy           | Closed | 5/1/2011  |                  | 8/25/2011  | \$600,000  | \$800,000   |       | Reed            |         | 25.00%          |
|                     | In-Buy           | Closed | 8/1/2011  |                  | 8/2/2011   | \$600,000  | \$600,000   |       | Gurtshmith      |         | 0.00%           |
| <b>Towne Lake</b>   | Total records: 1 |        |           |                  |            |            | \$800,000   |       |                 | Avg: 48 | 0.00%           |
|                     | In-Buy           | Closed | 8/1/2011  | 9/18/2011        | 8/1/2011   | \$800,000  | \$800,000   |       | Balding         | 48      | 0.00%           |